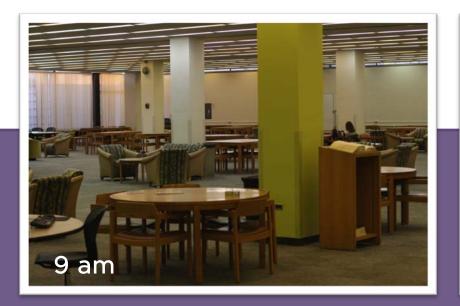

### Methodology

- Selected spaces were photographed over two months of Spring semester 2014 at set times during the day
- We were focusing on the following aspect of space use
  - occupancy levels
  - movement of furniture
  - dynamics of the users (groups, individuals, materials used, food consumption, etc.)

## Schedule

1st Floor Left Side 1st Floor Right Side Ground Floor Common Ground Floor Cup & Chaucer Area Ground Floor Corner

| Date                   | 9 am     | Noon     | 4 pm     | 9 pm     |
|------------------------|----------|----------|----------|----------|
| Tuesday<br>11 February | <b>✓</b> | •        | <b>✓</b> | <b>✓</b> |
| Monday<br>17 February  | <b>✓</b> | •        | <b>✓</b> | <b>✓</b> |
| Thursday<br>6 March    | <b>✓</b> | •        | <b>✓</b> | <b>✓</b> |
| Friday<br>21 March     | <b>✓</b> | •        | <b>✓</b> | <b>✓</b> |
| Wednesday<br>26 March  | <b>✓</b> | <b>✓</b> | <b>✓</b> | ~        |