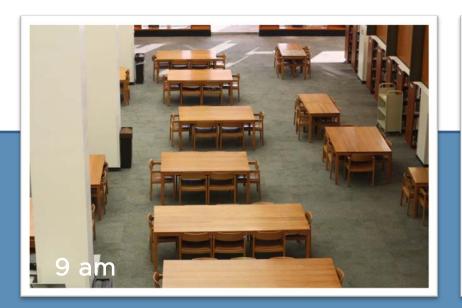

### Methodology

- Selected spaces were photographed over two months of Spring semester 2014 at set times during the day
- We were focusing on the following aspect of space use
  - occupancy levels
  - movement of furniture
  - dynamics of the users (groups, individuals, materials used, food consumption, etc.)

## Schedule

1st Floor Left Side 1st Floor Right Side Ground Floor Common Ground Floor Cup & Chaucer Area Ground Floor Corner

| Date                   | 9 am     | Noon     | 4 pm     | 9 pm     |
|------------------------|----------|----------|----------|----------|
| Tuesday<br>11 February | <b>✓</b> | •        | <b>✓</b> | <b>✓</b> |
| Monday<br>17 February  | <b>✓</b> | •        | <b>✓</b> | <b>✓</b> |
| Thursday<br>6 March    | <b>✓</b> | •        | <b>✓</b> | <b>✓</b> |
| Friday<br>21 March     | <b>✓</b> | •        | <b>✓</b> | <b>✓</b> |
| Wednesday<br>26 March  | <b>✓</b> | <b>✓</b> | <b>✓</b> | ~        |