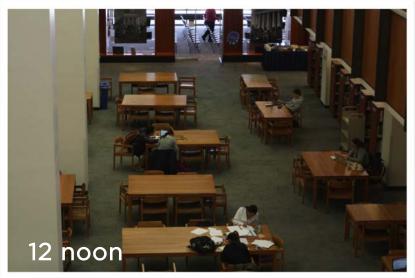

### Methodology

- Selected spaces were photographed over two months of Spring semester 2014 at set times during the day
- We were focusing on the following aspect of space use
  - occupancy levels
  - movement of furniture
  - dynamics of the users (groups, individuals, materials used, food consumption, etc.)

## Schedule

1st Floor Left Side 1st Floor Right Side Ground Floor Common Ground Floor Cup & Chaucer Area Ground Floor Corner

| Date                   | 9 am     | Noon     | 4 pm     | 9 pm     |
|------------------------|----------|----------|----------|----------|
| Tuesday<br>11 February | <b>✓</b> | •        | <b>✓</b> | <b>✓</b> |
| Monday<br>17 February  | <b>✓</b> | •        | <b>✓</b> | <b>✓</b> |
| Thursday<br>6 March    | <b>✓</b> | •        | <b>✓</b> | <b>✓</b> |
| Friday<br>21 March     | <b>✓</b> | •        | <b>✓</b> | <b>✓</b> |
| Wednesday<br>26 March  | <b>✓</b> | <b>✓</b> | <b>✓</b> | ~        |