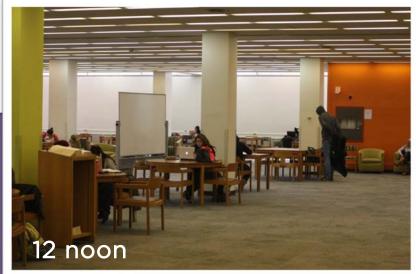

### Methodology

- Selected spaces were photographed over two months of Spring semester 2014 at set times during the day
- We were focusing on the following aspect of space use
  - occupancy levels
  - movement of furniture
  - dynamics of the users (groups, individuals, materials used, food consumption, etc.)

## Schedule

1st Floor Left Side 1st Floor Right Side Ground Floor Common Ground Floor Cup & Chaucer Area Ground Floor Corner

| Date                   | 9 am     | Noon     | 4 pm     | 9 pm     |
|------------------------|----------|----------|----------|----------|
| Tuesday<br>11 February | <b>✓</b> | •        | <b>✓</b> | <b>✓</b> |
| Monday<br>17 February  | <b>✓</b> | •        | <b>✓</b> | <b>✓</b> |
| Thursday<br>6 March    | <b>✓</b> | •        | <b>✓</b> | <b>✓</b> |
| Friday<br>21 March     | <b>✓</b> | •        | <b>✓</b> | <b>✓</b> |
| Wednesday<br>26 March  | <b>✓</b> | <b>✓</b> | <b>✓</b> | ~        |