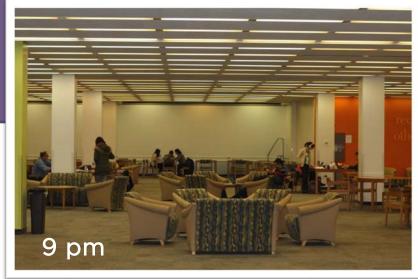

### Methodology

- Selected spaces were photographed over two months of Spring semester 2014 at set times during the day
- We were focusing on the following aspect of space use
  - occupancy levels
  - movement of furniture
  - dynamics of the users (groups, individuals, materials used, food consumption, etc.)

## Schedule

1st Floor Left Side 1st Floor Right Side Ground Floor Common Ground Floor Cup & Chaucer Area Ground Floor Corner

| Date                   | 9 am     | Noon     | 4 pm     | 9 pm     |
|------------------------|----------|----------|----------|----------|
| Tuesday<br>11 February | <b>✓</b> | •        | <b>✓</b> | <b>✓</b> |
| Monday<br>17 February  | <b>✓</b> | •        | <b>✓</b> | <b>✓</b> |
| Thursday<br>6 March    | <b>✓</b> | •        | <b>✓</b> | <b>✓</b> |
| Friday<br>21 March     | <b>✓</b> | •        | <b>✓</b> | <b>✓</b> |
| Wednesday<br>26 March  | <b>✓</b> | <b>✓</b> | <b>✓</b> | ~        |