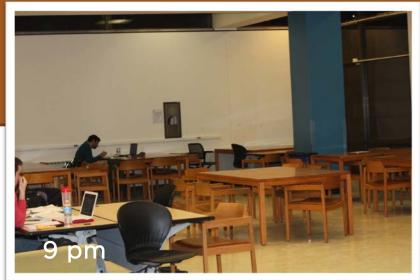

### Methodology

- Selected spaces were photographed over two months of Spring semester 2014 at set times during the day
- We were focusing on the following aspect of space use
  - occupancy levels
  - movement of furniture
  - dynamics of the users (groups, individuals, materials used, food consumption, etc.)

## Schedule

1st Floor Left Side 1st Floor Right Side Ground Floor Common Ground Floor Cup & Chaucer Area Ground Floor Corner

| Date                   | 9 am     | Noon     | 4 pm     | 9 pm     |
|------------------------|----------|----------|----------|----------|
| Tuesday<br>11 February | <b>✓</b> | •        | <b>✓</b> | <b>✓</b> |
| Monday<br>17 February  | <b>✓</b> | •        | <b>✓</b> | <b>✓</b> |
| Thursday<br>6 March    | <b>✓</b> | •        | <b>✓</b> | <b>✓</b> |
| Friday<br>21 March     | <b>✓</b> | •        | <b>✓</b> | <b>✓</b> |
| Wednesday<br>26 March  | <b>✓</b> | <b>✓</b> | <b>✓</b> | ~        |