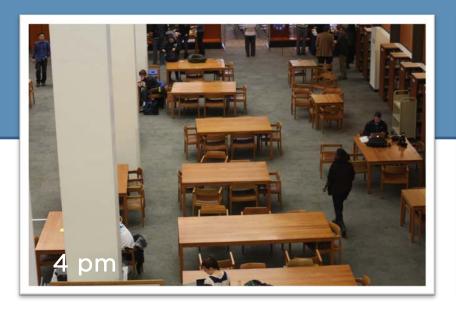

### Methodology

- Selected spaces were photographed over two months of Spring semester 2014 at set times during the day
- We were focusing on the following aspect of space use
  - occupancy levels
  - movement of furniture
  - dynamics of the users (groups, individuals, materials used, food consumption, etc.)

## Schedule

1st Floor Left Side 1st Floor Right Side Ground Floor Common Ground Floor Cup & Chaucer Area Ground Floor Corner

| Date                   | 9 am     | Noon     | 4 pm     | 9 pm     |
|------------------------|----------|----------|----------|----------|
| Tuesday<br>11 February | <b>✓</b> | •        | <b>✓</b> | <b>✓</b> |
| Monday<br>17 February  | <b>✓</b> | •        | <b>✓</b> | <b>✓</b> |
| Thursday<br>6 March    | <b>✓</b> | •        | <b>✓</b> | <b>✓</b> |
| Friday<br>21 March     | <b>✓</b> | •        | <b>✓</b> | <b>✓</b> |
| Wednesday<br>26 March  | <b>✓</b> | <b>✓</b> | <b>✓</b> | ~        |