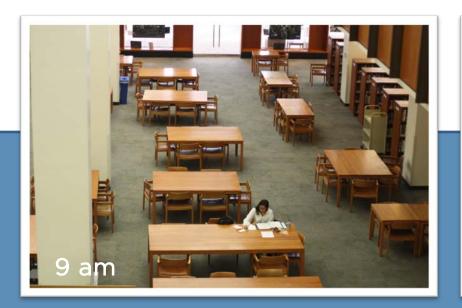

### Methodology

- Selected spaces were photographed over two months of Spring semester 2014 at set times during the day
- We were focusing on the following aspect of space use
  - occupancy levels
  - movement of furniture
  - dynamics of the users (groups, individuals, materials used, food consumption, etc.)

## Schedule

1st Floor Left Side 1st Floor Right Side Ground Floor Common Ground Floor Cup & Chaucer Area Ground Floor Corner

| Date                   | 9 am     | Noon     | 4 pm     | 9 pm     |
|------------------------|----------|----------|----------|----------|
| Tuesday<br>11 February | <b>✓</b> | •        | <b>✓</b> | <b>✓</b> |
| Monday<br>17 February  | <b>✓</b> | •        | <b>✓</b> | <b>✓</b> |
| Thursday<br>6 March    | <b>✓</b> | •        | <b>✓</b> | <b>✓</b> |
| Friday<br>21 March     | <b>✓</b> | •        | <b>✓</b> | <b>✓</b> |
| Wednesday<br>26 March  | <b>✓</b> | <b>✓</b> | <b>✓</b> | ~        |