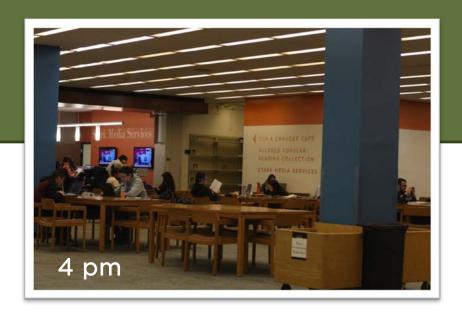

### Methodology

- Selected spaces were photographed over two months of Spring semester 2014 at set times during the day
- We were focusing on the following aspect of space use
  - occupancy levels
  - movement of furniture
  - dynamics of the users (groups, individuals, materials used, food consumption, etc.)

# Ground Floor Cup & Chaucer Area

Tuesday, February 11

Monday, February 17

Thursday, March 6

Friday, March 21

Wednesday, March 26