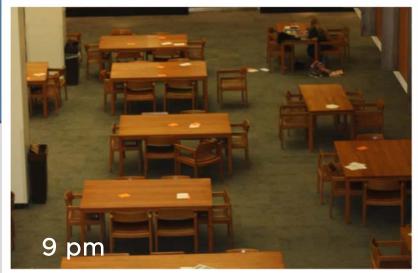

### Methodology

- Selected spaces were photographed over two months of Spring semester 2014 at set times during the day
- We were focusing on the following aspect of space use
  - occupancy levels
  - movement of furniture
  - dynamics of the users (groups, individuals, materials used, food consumption, etc.)

## Schedule

1st Floor Left Side 1st Floor Right Side Ground Floor Common Ground Floor Cup & Chaucer Area Ground Floor Corner

| Date                   | 9 am     | Noon     | 4 pm     | 9 pm     |
|------------------------|----------|----------|----------|----------|
| Tuesday<br>11 February | <b>✓</b> | •        | <b>✓</b> | <b>✓</b> |
| Monday<br>17 February  | <b>✓</b> | •        | <b>✓</b> | <b>✓</b> |
| Thursday<br>6 March    | <b>✓</b> | •        | <b>✓</b> | <b>✓</b> |
| Friday<br>21 March     | <b>✓</b> | •        | <b>✓</b> | <b>✓</b> |
| Wednesday<br>26 March  | <b>✓</b> | <b>✓</b> | <b>✓</b> | ~        |