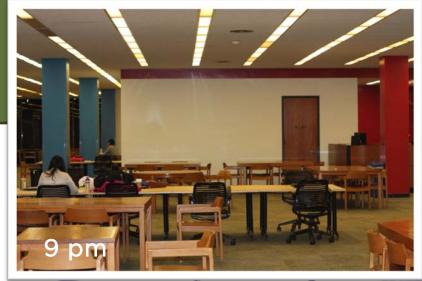

### Methodology

- Selected spaces were photographed over two months of Spring semester 2014 at set times during the day
- We were focusing on the following aspect of space use
  - occupancy levels
  - movement of furniture
  - dynamics of the users (groups, individuals, materials used, food consumption, etc.)

## Schedule

1st Floor Left Side 1st Floor Right Side Ground Floor Common Ground Floor Cup & Chaucer Area Ground Floor Corner

| Date                   | 9 am     | Noon     | 4 pm     | 9 pm     |
|------------------------|----------|----------|----------|----------|
| Tuesday<br>11 February | <b>✓</b> | •        | <b>✓</b> | <b>✓</b> |
| Monday<br>17 February  | <b>✓</b> | •        | <b>✓</b> | <b>✓</b> |
| Thursday<br>6 March    | <b>✓</b> | •        | <b>✓</b> | <b>✓</b> |
| Friday<br>21 March     | <b>✓</b> | •        | <b>✓</b> | <b>✓</b> |
| Wednesday<br>26 March  | <b>✓</b> | <b>✓</b> | <b>✓</b> | ~        |