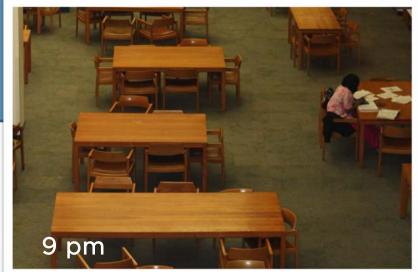

### Methodology

- Selected spaces were photographed over two months of Spring semester 2014 at set times during the day
- We were focusing on the following aspect of space use
  - occupancy levels
  - movement of furniture
  - dynamics of the users (groups, individuals, materials used, food consumption, etc.)

## Schedule

1st Floor Left Side 1st Floor Right Side Ground Floor Common Ground Floor Cup & Chaucer Area Ground Floor Corner

| Date                   | 9 am     | Noon     | 4 pm     | 9 pm     |
|------------------------|----------|----------|----------|----------|
| Tuesday<br>11 February | <b>✓</b> | •        | <b>✓</b> | <b>✓</b> |
| Monday<br>17 February  | <b>✓</b> | •        | <b>✓</b> | <b>✓</b> |
| Thursday<br>6 March    | <b>✓</b> | •        | <b>✓</b> | <b>✓</b> |
| Friday<br>21 March     | <b>✓</b> | •        | <b>✓</b> | <b>✓</b> |
| Wednesday<br>26 March  | <b>✓</b> | <b>✓</b> | <b>✓</b> | ~        |